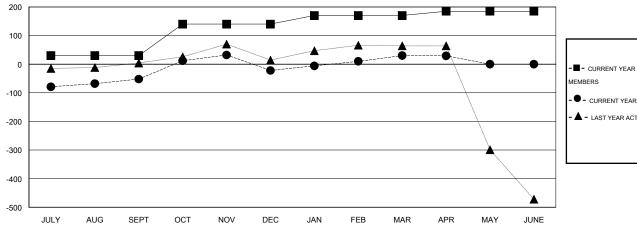

|                       | Members            |                                     |                    |                  |  |  |
|-----------------------|--------------------|-------------------------------------|--------------------|------------------|--|--|
| RESULTS FOR 2014-2015 |                    |                                     |                    |                  |  |  |
| QUARTER               | NEW MEMBER<br>GOAL | CHARTER AND<br>NEW MEMBERS<br>ADDED | DROPPED<br>MEMBERS | NET<br>GAIN/LOSS |  |  |
| JULY/AUG/SEPT         | 30                 | 69                                  | 121                | -52              |  |  |
| OCT/NOV/DEC           | 110                | 162                                 | 132                | 30               |  |  |
| JAN/FEB/MAR           | 30                 | 68                                  | 16                 | 52               |  |  |
| APR/MAY/JUNE          | 15                 | 14                                  | 15                 | -1               |  |  |

## GOALS AND ACTUAL NEW CLUBS CUMULATIVE

| -=-  | CURRENT YEAR GOALS FOR NEW |
|------|----------------------------|
| мемв | ERS                        |

- CURRENT YEAR ACTUAL MEMBERS - LAST YEAR ACTUAL MEMBERS