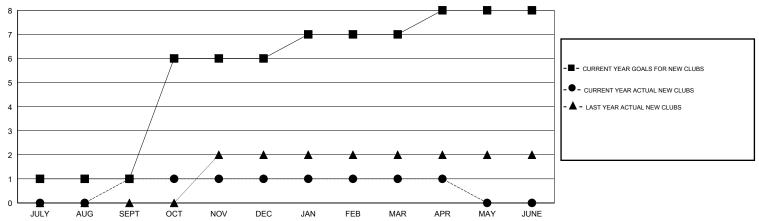

## District 305 N1

Results as of: 4/30/2015

**LOCATION PAKISTAN**  $\mathsf{GMT}\;\mathsf{CA}\;6$ 

| GMT: V S Kukre                                     | ja                    |                  | LOCATIO           | N PAKISTAN       |
|----------------------------------------------------|-----------------------|------------------|-------------------|------------------|
|                                                    |                       | Clubs            |                   |                  |
|                                                    | RESULTS FOR 2014-2015 |                  |                   |                  |
| QUARTER                                            | NEW CLUB<br>GOAL      | NEW CLUBS        | DROPPED<br>CLUBS  | NET<br>GAIN/LOSS |
| JULY/AUG/SEPT OCT/NOV/DEC JAN/FEB/MAR APR/MAY/JUNE | 1<br>5<br>1<br>1      | 1<br>0<br>0<br>0 | 14<br>5<br>0<br>0 | -13<br>-5<br>0   |

## GOALS AND ACTUAL NEW CLUBS CUMULATIVE

| -=-  | CURRENT YEAR GOALS FOR NEW |
|------|----------------------------|
| мемв | ERS                        |

- CURRENT YEAR ACTUAL MEMBERS - LAST YEAR ACTUAL MEMBERS